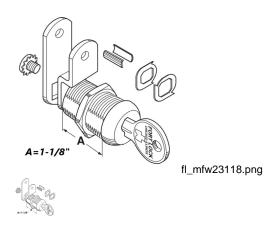

## Fort MFW23118 Universal Cam Lock 1-1/8" Keyed Alike to 221 - MFW23118-221

Rating: Not Rated Yet **Price**Price Each:\$8.83

Ask a question about this product

Description Single Bitted Cam Lock with Universal Keyway 23000 Series Stainless Steel finish 1-1/8" 'A' Dimension keyed Alike to 221 Uses Fort KN54G Key Blank. The concept of Multi-Function is to make one bag of components available to produce many different functioning locks (up to 6 different functions in our single bitted lock bag). This enables the locksmith to carry fewer locks in inventory while still having complete stock on hand. Multi-Function bagged cam locks include our patented Wonder Washer, which allows for installation into either wood or metal without the use of a double ?D? punch. Single Bitted Cam Lock with Universal Keyway 23000 Series Stainless Steel finish 1-1/8" 'A' Dimension keyed Alike to 221 Uses Fort KN54G Key Blank. The concept of Multi-Function is to make one bag of components available to produce many different functioning locks (up to 6 different functions in our single bitted lock bag). This enables the locksmith to carry fewer locks in inventory while still having complete stock on hand. Multi-Function bagged cam locks include our patented Wonder Washer, which allows for installation into either wood or metal without the use of a double ?D? punch.