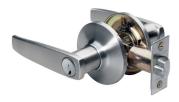

## **ENTRY LEVER STRAIGT/SATIN NICKLE - MA SLL0115KA4**

ma\_sll0115.png

Rating: Not Rated Yet **Price**Price Each:\$40.85

Ask a question about this product

Description The Master Lock No. SLL0115KA4 features a straight style lever with six-way adjustable latch to fit all doors with 2-3/8in or 2-3/4in backset, square, rounded corners, or drive-in. This knob offers ANSI GRADE 3 performance for exterior locking applications. The satin nickel finish provides a sleek appearance. Operates with KW1 cylinder. The Ten Year Limited Warranty provides peace of mind from a brand you can trust.