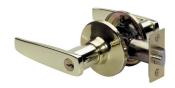

## **ENTRY LEVER STRAIGHT/POLISHED BRASS - MA SLL0103KA4**

ma\_sll0103.png

Rating: Not Rated Yet **Price**Price Each:\$39.99

Ask a question about this product

Description The Master Lock No. SLL0103KA4S features a straight style lever with six-way adjustable latch to fit all doors with 2-3/8in or 2-3/4in backset, square, rounded corners, or drive-in. This knob offers ANSI GRADE 3 performance for exterior locking applications. The polished brass finish provides a sleek appearance. Operates with KW1 cylinder. The Ten Year Limited Warranty provides peace of mind from a brand you can trust.