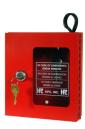

## **EMERGENCY KEY BOX (KR) - HP 511**

hp\_511.png

Rating: Not Rated Yet Price Price Each:\$63.87

Ask a question about this product

Description These boxes are designed to secure a restricted key where it is needed. The textured red steel box has a key-locking hinged door with a Plexiglas window. When an emergency arises and access to the key is necessary, break the Plexiglas with the attached hammer. The Fire Department Box comes with dark Plexiglas to hide the contents. The Emergency Key Boxes come with a 5-wafer cam lock, keyedrandomly, and they can be keyed-alike or keyed-differently to meet virtually any security requirement.