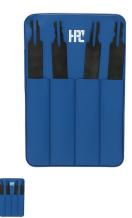

## Description

The Double-Sided Pick Set is designed specifically for use on double-sided cam locks. The set contains 4 picks which provide 8 different configurations. These picks will quickly defeat the most popular double-bitted wafer tumbler locks, commonly found on glass showcases, office furniture and some cash boxes. A plastic storage case is included. ?Shirt Pocket Size: 3-1/2" x 5-3/8" (9 x 14cm) ?Blue Plastic Case ?Contains 4 Double-Sided Picks ?Hardened Spring Steel Components