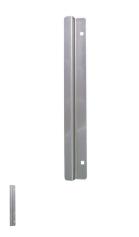

## HPC Offset Guard Plates 3/8' Offset - HP OVDG-12

hp\_ovdg-14.png

Rating: Not Rated Yet **Price** Price Each:\$24.47

Ask a question about this product

Description Offset Guard Plates are used on vestibule doors with projecting door casings (for doors not flush with the frame). These plates are easily installed by drilling only 2 holes and using a pair of through bolts and nuts. The guards are made of cold rolled steel and have a satin stainless finish. The 14in (35.5cm) overall length extends 3in (7.6cm) beyond the average lock face, protecting against unauthorized, forcible entry. There are 4 sizes available. Guard plates come complete with all necessary hardware and illustrated instructions. 3/8in (9.53mm) offset 1.8inW x 14inH (46 x 356mm) Satin Stainless Finish