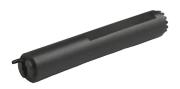

## Major SCT-1 Cylinder Plug Retainer Cap Tool For Schlage - MJ SCT-1

mj\_sct1.png

Rating: Not Rated Yet **Price**Price Each:\$62.03

Ask a question about this product

## Description

Major SCT-1 Cylinder Plug Retainer Cap Tool For Schlage - MJ SCT-1

SKU: MJ SCT-1

Overview: Quickly service Schlage locks with this tool. Side "A" will easily remove the threaded cap from Schlage cylinders including the new "B" series with the longer cam driver. The "B" side is used to depress the cylinder cap pin and turn the tailpiece on Schlage "A" series locks so the knob retainer can be depressed, and the knob removed. This method is used when a key is not available to remove the knob. The SCT-1 will make a frustrating job easier and faster.