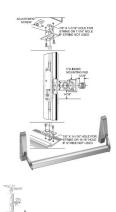

## CONCEALED VERTICAL ROD EXIT BAR-STOREFRONT DURO - PA 540VDUR

pa\_540v\_rod.png

Rating: Not Rated Yet **Price** 

Price Each:\$202.14

Ask a question about this product

Description Non-handed, this device is operated by a standard 1-1/8" mortise cylinder with MS type cam and requires a cylinder mounting pad when using the cylinder. Cylinder mounting pad (CMP) is thru-bolted to the device and prevents the cylinder from being forcibly removed. The crossbar mounting height is 36-1/2" from the bottom of the door and is designed for application to 7' high doors. For doors that are taller than the standard 7' height, EXTENSION ROD kits are available in 12" and 24" lengths. ? Ideal for aluminum storefront doors ? Dual dogging via pins (below housing), or by the outside cylinder key ? Our vertical rods are fabricated of quality steel for extended strength and durability ? If you choose to install this device with the outside cylinder mounting pad, use a 1-1/8" mortise cylinder with an Adams-Rite? MS cam. / Concealed Vertical Rod Exit Device / 48" Concealed Vertical Rod in a satin smooth dark bronze (Duranodic) finish