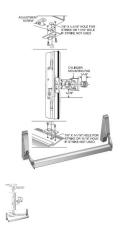

## **CONCEALED VERTICAL ROD EXIT BAR-STOREFRONT ALUM - PA 540VAL**

pa\_540v\_rod.png

Rating: Not Rated Yet **Price** Price Each:\$202.14

Ask a question about this product

Description Non-handed, this device is operated by a standard 1-1/8" mortise cylinder with MS type cam and requires a cylinder mounting pad when using the cylinder. Cylinder mounting pad (CMP) is thru-bolted to the device and prevents the cylinder from being forcibly removed. The crossbar mounting height is 36-1/2" from the bottom of the door and is designed for application to 7' high doors. For doors that are taller than the standard 7' height, EXTENSION ROD kits are available in 12" and 24" lengths. ? Ideal for aluminum storefront doors ? Dual dogging via pins (below housing), or by the outside cylinder key ? Our vertical rods are fabricated of quality steel for extended strength and durability ? If you choose to install this device with the outside cylinder mounting pad, use a 1-1/8" mortise cylinder with an Adams-Rite? MS cam. Concealed Vertical Rod Exit Device / 48" Concealed Vertical Rod in aluminum (clear) finish