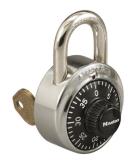

## **COMBINATION PADLOCK-CONTROL KEY V69 - MA 1525/V69**

ma\_1525.png

Rating: Not Rated Yet **Price** Price Each:\$9.42

Ask a question about this product

Description The Master Lock No. 1525 3-digit combination padlock includes key control feature for supervisory access (set to control key V69) along with many enhanced security features like the exclusive BlockGuard? Anti-Shim technology, hardened steel shackles and double-reinforced stainless steel casing. Designed to fit lockers with a padlock eye of at least 5/16in (8mm) diameter, these locks provide multiple customization options to fit your needs.