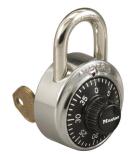

## COMBINATION PADLOCK-CONTROL KEY FEATURE- COMBINATION ALIKE - MA 1525KA/V56

ma\_1525.png

Rating: Not Rated Yet **Price** Price Each:\$9.42

Ask a question about this product

Description The Master Lock No. 1525KA 3-digit combination padlock includes key control feature for supervisory access (set to control key V56) along with many enhanced security features like the exclusive BlockGuard? Anti-Shim technology, hardened steel shackles and doublereinforced stainless steel casing. Designed to fit lockers with a padlock eye of at least 5/16in (8mm) diameter, these locks provide multiple customization options to fit your needs. Locks are set to same combination.