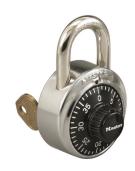

## **COMBINATION PADLOCK-CONTROL KEY FEATURE - MA 1525/V607**

ma\_1525.png

Rating: Not Rated Yet **Price**Price Each:\$9.42

Ask a question about this product

Description The Master Lock No. 1525 3-digit combination padlock includes key control feature for supervisory access (set to control key V605) along with many enhanced security features like the exclusive BlockGuard? Anti-Shim technology, hardened steel shackles and double-reinforced stainless steel casing. Designed to fit lockers with a padlock eye of at least 5/16in (8mm) diameter, these locks provide multiple customization options to fit your needs.