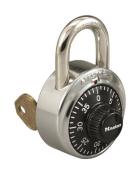

## **COMBINATION PADLOCK-CONTROL KEY FEATURE - MA 1525/V56**

ma\_1525.png

Rating: Not Rated Yet **Price**Price Each:\$9.42

Ask a question about this product

Description The Master Lock No. 1525 3-digit combination padlock includes key control feature for supervisory access (set to control key V56) along with many enhanced security features like the exclusive BlockGuard? Anti-Shim technology, hardened steel shackles and double-reinforced stainless steel casing. Designed to fit lockers with a padlock eye of at least 5/16in (8mm) diameter, these locks provide multiple customization options to fit your needs.