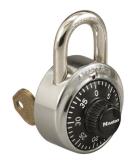

## **COMBINATION PADLOCK-CONTROL KEY FEATURE - MA 1525**

ma\_1525.png

Rating: Not Rated Yet **Price** Price Each:\$9.42

Ask a question about this product

Description The Master Lock No. 1525 3-digit combination padlock includes key control feature for supervisory access along with many enhanced security features like the exclusive BlockGuard? Anti-Shim technology, hardened steel shackles and double-reinforced stainless steel casing. Designed to fit lockers with a padlock eye of at least 5/16in (8mm) diameter, these locks provide multiple customization options to fit your needs.