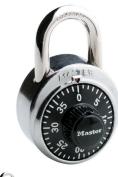

## COMBINATION PADLOCK 1-7/8" X 9/32" X 3/4" - MA 1500D

ma\_1500d.png

Rating: Not Rated Yet **Price**Price Each:\$8.52

Ask a question about this product

Description The Master Lock No. 1500D Standard Dial Combination Padlock features a 1-7/8in (48mm) wide metal body for durability, with a stainless steel cover. The 9/32in (7mm) diameter shackle is 3/4in (19mm) long and made of hardened steel, offering extra resistance to cutting and sawing. The 3-digit combination offers keyless convenience. The locking mechanism features anti-shim technology, offering maximum security. The Limited Lifetime Warranty provides peace of mind from a brand you can trust.