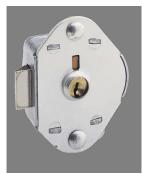

## BUILT-IN COMBINATION LOCKER LOCK AUTOMATIC LOCKING - MA 1714MK

ma\_1714.png

Rating: Not Rated Yet **Price**Price Each:\$18.38

Ask a question about this product

Description Designed for horizontal and single point lockers with multiple users who are assigned access for short time periods, the Master Lock No. 1714 Built-In Keyed Lock features concealed mounting and a rugged steel case and fits both left-hand and right-hand hinged doors. With automatic locking springbolt, these locks provide slam shut convenience and are ideal for box lockers. Two keys are provided for each lock. Keying options and ADA compliant models available.