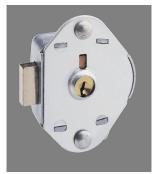

## BUILT-IN COMBINATION LOCKER LOCK/ADA COMPLIANT/DEADBOLT LOCKING - MA 1710MKW81KMADA

ma\_1710.png

Rating: Not Rated Yet **Price**Price Each:\$19.44

Ask a question about this product

Description Designed for horizontal and single point lockers with multiple users who are assigned access for short time periods, the Master Lock No. 1710 Built-In Keyed Lock features concealed mounting and a rugged steel case and fits both left-hand and right-hand hinged doors. With a manual deadbolt locking mechanism, these locks provide higher security and are ideal for ventilated and open mesh lockers. Two keys are provided for each lock. Keying options and ADA compliant models available.