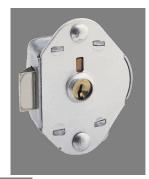

## **BUILT-IN COMBINATION LOCKER LOCK/ADA COMPLIANT/AUTOMATIC LOCKING - MA 1714MKW81KMADA**

ma\_1714.png

Rating: Not Rated Yet **Price** Price Each:\$19.44

Ask a question about this product

Description Designed for horizontal and single point lockers with multiple users who are assigned access for short time periods, the Master Lock No. 1714 Built-In Keyed Lock features concealed mounting and a rugged steel case and fits both left-hand and right-hand hinged doors. With automatic locking springbolt, these locks provide slam shut convenience and are ideal for box lockers. Two keys are provided for each lock. Keying options and ADA compliant models available.