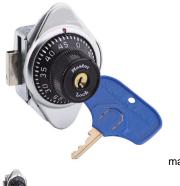

## BUILT-IN COMBINATION LOCKER LOCK/ADA COMPLIANT - MA 1636MKADA

ma\_1636mkada.png

Rating: Not Rated Yet **Price**Price Each:\$20.02

Ask a question about this product

Description Compliant with ADA Standards, the Master Lock No. 1636MKADA Built-In Combination Lock series is designed for standard lift handle lockers and features three ways to open with a student key, master key and combination (for use like other combination locks in your system). These locks are designed for special needs students without looking different. As the ADA version for the 1630 series, these locks have five different pre-set combinations for a longer, useful life in your facility.