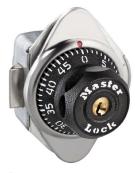

## **BUILT-IN COMBINATION LOCKER LOCK - MA 1654**

ma\_1654.png

Rating: Not Rated Yet **Price**Price Each:\$20.71

Ask a question about this product

Description Offering convenient automatic locking, the Master Lock No. 1654 Built-In Combination Lock series is designed for horizontal latch box lockers and features five different pre-set combinations for a longer, useful life in your facility. New stylish, octagonal dial with larger dial numbers provides easy grip; standard key control, used for combination changes, allows quick supervisory access. Customization options are available along with ADA compliant models.