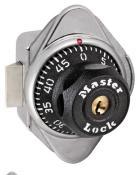

## **BUILT-IN COMBINATION LOCKER LOCK - MA 1652**

ma\_1652.png

Rating: Not Rated Yet **Price**Price Each:\$20.71

Ask a question about this product

Description The Master Lock No. 1652 features the new button-less combination change process technology, along with a new, stylish octagonal dial. With the new technology, the combination is changed with just your control key, from the outside of the locker. These locks boast the longest fully retractable bolt and a springbolt action for convenient, automatic locking. Standard key control used for combination changes and allows quick supervisory access. Customization options are available along with ADA compliant models.