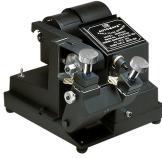

## **AUTOMATE-AUTOMATIC DUPLICATOR - HP 6666HQT**

hp\_6666hqt.png

Rating: Not Rated Yet **Price** Price Each:\$2,161.12

Ask a question about this product

Description The Automate? is a fully-automatic heavy-duty key duplicator. It is equipped with 4-way jaws to securely hold a wide variety of keys including double-sided automotive and small furniture keys. The high-performance motor provides ample torque and the double-angle tool steel cutter makes for precise duplicating. An optional carbide cutter is available for longer cutter life, particularly beneficial when cutting harder key blanks. The cutting cycle takes only 12 seconds, making quick work of cutting a lot of keys. Just load the keys and press the button, the Automate? will do the rest, leaving you free to go back to your customer or other work at hand. Simple operation and consistent results make the Automate? an ideal machine even for your apprentice to use.