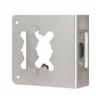

## Don-Jo 81-PB-2-CW Wrap Around Plate Single Bore For Cylindrical Lock 1-3/4" Door, 2-3/4" Backset, Finish: Polished Brass

dj\_81-S-2-CW.png

Rating: Not Rated Yet

**Price** 

Price Each:\$21.82

Ask a question about this product

## Description

Don-Jo 81-PB-2-CW Wrap Around Plate Single Bore For Cylindrical Lock 1-3/4" Door, 2-3/4" Backset, Finish: Polished Brass

SKU: DJ 81-PB-2-CW

Overview: Don-jo Wrap Around Plates are available in various configurations to reinforce or repair a damage door. Use with Cylindrical, Mortise and Special Locks.

Type: Wrap Around Plate Works with grade 1 & 2 lever locks (Schlage, Arrow, Yale, Sargent, Corbin Russwin and Falcon)

Product Specifications Dimensions : 4-3/4" x 4-1/2"

Door Thickness: 1-3/4"

Backset: 2-3/4"

Bore: 2-1/8"

Gauge: 22 (.032)

Trim Screws: 4 ea. #8 x 3/4" Phillips Truss Head

Latch Screws: 2 ea. #8-32 x 1/4" Flat Head (per latch)

Finish: PB - Polished Brass (605)

1 / 1