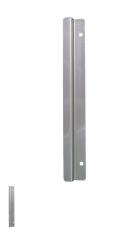

## HPC Offset Guard Plates 9/16" Offset - HP OVDG-14

hp\_ovdg-14.png

Rating: Not Rated Yet **Price** Price Each:\$24.47

Ask a question about this product

Description Offset Guard Plates are used on vestibule doors with projecting door casings (for doors not flush with the frame). These plates are easily installed by drilling only 2 holes and using a pair of through bolts and nuts. The guards are made of cold rolled steel and have a satin stainless finish. The 14" (35.5cm) overall length extends 3" (7.6cm) beyond the average lock face, protecting against unauthorized, forcible entry. There are 4 sizes available. Guard plates come complete with all necessary hardware and illustrated instructions. 9/16" (14.28mm) offset 1/8"W x 14"H (46 x 356mm) Satin Stainless Finish