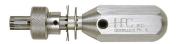

## 7 PIN OFFSET TUBULAR LOCK PICK - HP TLP-LRB

hp\_tlp-lrb.png

Rating: Not Rated Yet **Price**Price Each:\$161.61

Ask a question about this product

Description Similar to the Model B (No. TLP-CMOD-B) except for one notable difference. The feeler configuration permits it to operate exclusively on the 3 alternate versions of the standard tubular lock: 7-pin left offset, 7-pin right offset, and 8-pin split center. No special adjustment is required to change from one lock to another. This pick has an aluminum handle, stainless steel barrel, spring steel feelers and comes in a genuine leather case with the Tubular Key & Pick Decoder (No. TKPD-1).