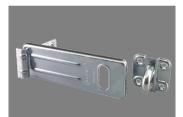

## 6" HASP STEEL BODY W/ REINFORCED PLATE ACCEPT SHACKLE TO 9/16" - MA 706D

ma\_706d.png

r and a start

Rating: Not Rated Yet **Price** Price Each:\$11.73

Ask a question about this product

Description The Master Lock No. 706D Hasp features a 6in (15cm) long hard wrought steel body. The zinc plated hardened steel hasp provides added strength and weatherability. The hardened steel staple and locking eye resist cutting and sawing. The ribbed hasp plate offers extra strength, and hardened steel locking eye provides strong cut resistance. The Limited Lifetime Warranty provides peace of mind from a brand you can trust.