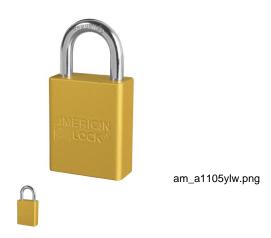

## 57644 REKEYABLE PADLOCK SOLID ALUMINUM 1-1/2" X 1/4" X 1" - AM A1105KAYLW/57644

Rating: Not Rated Yet **Price**Price Each:\$15.28

Ask a question about this product

Description American Lock solid aluminum padlocks are made from an exclusive aluminum alloy, offering strong protection against the elements. They are offered in a full range of widths, shackle diameters and lengths. Most aluminum padlocks have hardened boron alloy steel shackles for superior cut resistance, and are chrome plated for extra corrosion resistance. These lightweight, durable padlocks are offered in nine anodized finishes: black (BLK), blue (BLU), brown (BRN), clear/silver (CLR), green (GRN), orange (ORJ), purple (PRP), red (RED) or yellow (YLW). Rust-resistant brass shackles are available as an optional upgrade for corrosion-resistance in harsh outdoor environments.