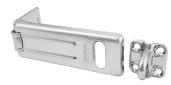

## 4-1/2" HASP STEEL BODY ACCEPT SHACKLE TO 1/2" - MA 704DPF

ma\_704dpf.png

Rating: Not Rated Yet **Price** Price Each:\$6.17

Ask a question about this product

Description The Master Lock No. 704DPF Hasp features a 4-1/2in (11cm) long hard wrought steel body. The zinc plated hardened steel hasp provides added strength and weatherability. The hardened steel staple and locking eye resist cutting and sawing. The ribbed hasp plate offers extra strength, and hardened steel locking eye provides strong cut resistance. The Limited Lifetime Warranty provides peace of mind from a brand you can trust.