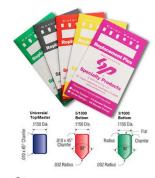

## .003 UNIVERSAL BOTTOM PIN 144 PK (.360) - SP360B-3

sp\_lock\_pin\_package\_image.png

Rating: Not Rated Yet Price

Price Each:\$2.27

Ask a question about this product

Description SKU: SP360B-3

&#8226 3/1000 Increment Pins

&#8226 Bottom pins are produced with a standard nose and a flat center with radius corners on the back end

&#8226 Top and Master pins are produced with flat centers and properly chamfered corners

&#8226 Produced from full-hard #360 alloy brass

&#8226 Packed in color-coded paper envelopes for easy storage with 144 pieces (1 gross) per pack

&#8226 Sizes are marked in highly legible black ink on each envelope for quick identification

&#8226 All envelopes are resealable and can be opened/closed several times

&#8226 Type / Size: Bottom Pin / .360