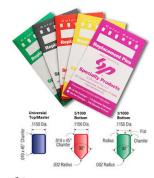

## .003 UNIVERSAL BOTTOM PIN 144 PK (.357) - SP357B

sp\_lock\_pin\_package\_image.png

Rating: Not Rated Yet **Price**Price Each:\$2.27

Ask a question about this product

Description SKU: SP357B

&#8226 3/1000 Increment Pins

&#8226 Bottom pins are produced with a standard nose and a flat center with radius corners on the back end

&#8226 Top and Master pins are produced with flat centers and properly chamfered corners

&#8226 Produced from full-hard #360 alloy brass

&#8226 Packed in color-coded paper envelopes for easy storage with 144 pieces (1 gross) per pack

&#8226 Sizes are marked in highly legible black ink on each envelope for quick identification

&#8226 All envelopes are resealable and can be opened/closed several times

&#8226 Type / Size: Bottom Pin / .357

1 / 1