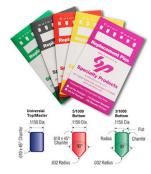

&#8226 3/1000 Increment Pins

&#8226 Bottom pins are produced with a standard nose and a flat center with radius corners on the back end

&#8226 Top and Master pins are produced with flat centers and properly chamfered corners

&#8226 Produced from full-hard #360 alloy brass

&#8226 Packed in color-coded paper envelopes for easy storage with 144 pieces (1 gross) per pack

&#8226 Sizes are marked in highly legible black ink on each envelope for quick identification

&#8226 All envelopes are resealable and can be opened/closed several times

&#8226 Type / Size: Bottom Pin / .342

1 / 1