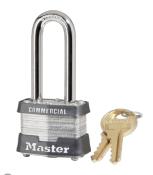

## Master Lock No. 3 LH Keyed Alike to 3352 Laminated Steel Padlock 1-9/16in X 9/32in X 2in - MA 3KALH/3352

ma\_3lh\_500.png

Rating: Not Rated Yet **Price** 

Price Each:\$13.50

Ask a question about this product

Description The Master Lock No. 3KALH Laminated Steel Padlocks, Keyed Alike to key # 3352 - multiple locks open with the same key - feature a 1-9/16in (40mm) reinforced laminated steel lock body providing extra strength and a 2in (51mm) tall, 9/32in (7mm) diameter hardened steel shackle for excellent cut resistance. Dual locking levers provide extra pry resistance making it ideal for industrial applications and the non-rekeyable, 4-pin W1 cylinder helps prevent picking. Keyed Alike to key # padlocks available to order to match other locks with the W1 cylinder.