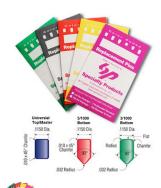

## .003 UNIVERSAL BOTTOM PIN 144 PK (.333) - SP333B

sp\_lock\_pin\_package\_image.png

Rating: Not Rated Yet **Price** 

Price Each:\$2.27

Ask a question about this product

Description SKU: SP333B

&#8226 3/1000 Increment Pins

&#8226 Bottom pins are produced with a standard nose and a flat center with radius corners on the back end

&#8226 Top and Master pins are produced with flat centers and properly chamfered corners

&#8226 Produced from full-hard #360 alloy brass

&#8226 Packed in color-coded paper envelopes for easy storage with 144 pieces (1 gross) per pack

&#8226 Sizes are marked in highly legible black ink on each envelope for quick identification

&#8226 All envelopes are resealable and can be opened/closed several times

&#8226 Type / Size: Bottom Pin / .333

1 / 1