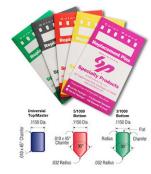

## .003 UNIVERSAL BOTTOM PIN 144 PK (.327) - SP327B

sp\_lock\_pin\_package\_image.png

Rating: Not Rated Yet **Price** 

Price Each:\$2.27

Ask a question about this product

Description SKU: SP327B

&#8226 3/1000 Increment Pins

&#8226 Bottom pins are produced with a standard nose and a flat center with radius corners on the back end

&#8226 Top and Master pins are produced with flat centers and properly chamfered corners

&#8226 Produced from full-hard #360 alloy brass

&#8226 Packed in color-coded paper envelopes for easy storage with 144 pieces (1 gross) per pack

&#8226 Sizes are marked in highly legible black ink on each envelope for quick identification

&#8226 All envelopes are resealable and can be opened/closed several times

&#8226 Type / Size: Bottom Pin / .327

1 / 1