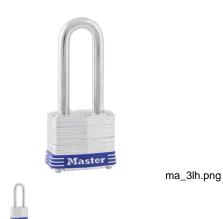

## Master Lock No. 3 LH Keyed Alike to 3256 Laminated Steel Padlock 1-9/16in X 9/32in X 2in - MA 3KALH/3256

Rating: Not Rated Yet **Price** 

Price Each:\$13.50

Ask a question about this product

Description The Master Lock No. 3KALH Laminated Steel Padlocks, Keyed Alike to key # 3256 - multiple locks open with the same key - feature a 1-9/16in (40mm) reinforced laminated steel lock body providing extra strength and a 2in (51mm) tall, 9/32in (7mm) diameter hardened steel shackle for excellent cut resistance. Dual locking levers provide extra pry resistance making it ideal for industrial applications and the non-rekeyable, 4-pin W1 cylinder helps prevent picking. Keyed Alike to key # padlocks available to order to match other locks with the W1 cylinder.