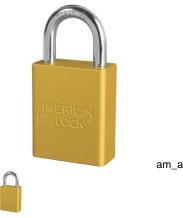

## 32125 REKEYABLE PADLOCK SOLID ALUMINUM 1-1/2" X 1/4" X 1" - AM A1105KAYLW/32125

am\_a1105ylw.png

Rating: Not Rated Yet **Price** Price Each:\$15.28

Ask a question about this product

Description American Lock solid aluminum padlocks are made from an exclusive aluminum alloy, offering strong protection against the elements. They are offered in a full range of widths, shackle diameters and lengths. Most aluminum padlocks have hardened boron alloy steel shackles for superior cut resistance, and are chrome plated for extra corrosion resistance. These lightweight, durable padlocks are offered in nine anodized finishes: black (BLK), blue (BLU), brown (BRN), clear/silver (CLR), green (GRN), orange (ORJ), purple (PRP), red (RED) or yellow (YLW). Rust-resistant brass shackles are available as an optional upgrade for corrosion-resistance in harsh outdoor environments.