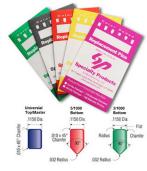

## .005 UNIVERSAL TOP PIN 144 PK (.315 ) - SP315T

sp\_lock\_pin\_package\_image.png

Rating: Not Rated Yet **Price** 

Price Each:\$2.27

Ask a question about this product

Description SKU: SP315T

&#8226 5/1000 Increment Pins

&#8226 Bottom pins are produced with a standard nose and a flat center with radius corners on the back end

&#8226 Top and Master pins are produced with flat centers and properly chamfered corners

&#8226 Produced from full-hard #360 alloy brass

&#8226 Packed in color-coded paper envelopes for easy storage with 144 pieces (1 gross) per pack

&#8226 Sizes are marked in highly legible black ink on each envelope for quick identification

&#8226 All envelopes are resealable and can be opened/closed several times

&#8226 Type / Size: Top Pin / .315

1 / 1