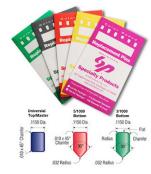

## .003 UNIVERSAL BOTTOM PIN 144 PK (.315 ) - SP315B-3

sp\_lock\_pin\_package\_image.png

Rating: Not Rated Yet **Price**Price Each:\$2.27

Ask a question about this product

Description SKU: SP315B-3

&#8226 3/1000 Increment Pins

&#8226 Bottom pins are produced with a standard nose and a flat center with radius corners on the back end

&#8226 Top and Master pins are produced with flat centers and properly chamfered corners

&#8226 Produced from full-hard #360 alloy brass

&#8226 Packed in color-coded paper envelopes for easy storage with 144 pieces (1 gross) per pack

&#8226 Sizes are marked in highly legible black ink on each envelope for quick identification

&#8226 All envelopes are resealable and can be opened/closed several times

&#8226 Type / Size: Bottom Pin / .315

1 / 1