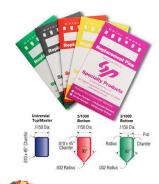

## .003 UNIVERSAL BOTTOM PIN 144 PK (.312) - SP312B

sp\_lock\_pin\_package\_image.png

Rating: Not Rated Yet **Price** 

Price Each:\$2.27

Ask a question about this product

Description SKU: SP312B

&#8226 3/1000 Increment Pins

&#8226 Bottom pins are produced with a standard nose and a flat center with radius corners on the back end

&#8226 Top and Master pins are produced with flat centers and properly chamfered corners

&#8226 Produced from full-hard #360 alloy brass

&#8226 Packed in color-coded paper envelopes for easy storage with 144 pieces (1 gross) per pack

&#8226 Sizes are marked in highly legible black ink on each envelope for quick identification

&#8226 All envelopes are resealable and can be opened/closed several times

&#8226 Type / Size: Bottom Pin / .312

1 / 1