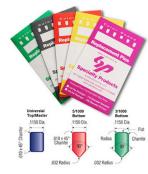

## .003 UNIVERSAL BOTTOM PIN 144 PK (.309) - SP309B

sp\_lock\_pin\_package\_image.png

Rating: Not Rated Yet **Price**Price Each:\$2.27

Ask a question about this product

Description SKU: SP309B

&#8226 3/1000 Increment Pins

&#8226 Bottom pins are produced with a standard nose and a flat center with radius corners on the back end

&#8226 Top and Master pins are produced with flat centers and properly chamfered corners

&#8226 Produced from full-hard #360 alloy brass

&#8226 Packed in color-coded paper envelopes for easy storage with 144 pieces (1 gross) per pack

&#8226 Sizes are marked in highly legible black ink on each envelope for quick identification

&#8226 All envelopes are resealable and can be opened/closed several times

&#8226 Type / Size: Bottom Pin / .309

1 / 1