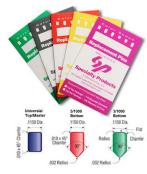

## .003 UNIVERSAL BOTTOM PIN 144 PK (.306) - SP306B

sp\_lock\_pin\_package\_image.png

Rating: Not Rated Yet **Price** 

Price Each:\$2.27

Ask a question about this product

Description SKU: SP306B

&#8226 3/1000 Increment Pins

&#8226 Bottom pins are produced with a standard nose and a flat center with radius corners on the back end

&#8226 Top and Master pins are produced with flat centers and properly chamfered corners

&#8226 Produced from full-hard #360 alloy brass

&#8226 Packed in color-coded paper envelopes for easy storage with 144 pieces (1 gross) per pack

&#8226 Sizes are marked in highly legible black ink on each envelope for quick identification

&#8226 All envelopes are resealable and can be opened/closed several times

&#8226 Type / Size: Bottom Pin / .306

1 / 1