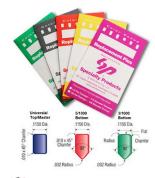

## .003 UNIVERSAL BOTTOM PIN 144 PK (.300) - SP300B-3

sp\_lock\_pin\_package\_image.png

Rating: Not Rated Yet **Price**Price Each:\$2.27

Ask a question about this product

Description SKU: SP300B-3

&#8226 3/1000 Increment Pins

&#8226 Bottom pins are produced with a standard nose and a flat center with radius corners on the back end

&#8226 Top and Master pins are produced with flat centers and properly chamfered corners

&#8226 Produced from full-hard #360 alloy brass

&#8226 Packed in color-coded paper envelopes for easy storage with 144 pieces (1 gross) per pack

&#8226 Sizes are marked in highly legible black ink on each envelope for quick identification

&#8226 All envelopes are resealable and can be opened/closed several times

&#8226 Type / Size: Bottom Pin / .300

1 / 1