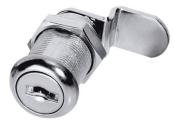

## 3/8" CAM LOCK/BRIGHT NICKEL/KA-C346A - AM ADCL3814AKA/C346A

am\_adcl11814a.png

Rating: Not Rated Yet **Price** Price Each:\$4.32

Ask a question about this product

Description The American Lock No. ADCL3814KA Nickel Disc Cam Lock, Keyed Alike ? multiple locks open with the same key ? features a 3/8in (19mm) cylinder length and can be used to secure office and laboratory furniture, cabinets, appliances, cash boxes and more. Each disc cam lock includes (1) one cam lock and (2) two cams, (2) two brass keys and ring, straight cam, 11/32 offset cam and trim washer, mounting nut and lock washer for wood installation.