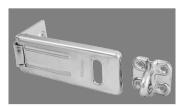

## 3-1/2" HASP STEEL BODY ACCEPT SHACKLE TO 11/32" - MA 703D

ma\_703d.png

Rating: Not Rated Yet **Price** Price Each:\$4.95

Ask a question about this product

Description The Master Lock No. 703D Hasp features a 3-1/2in (89mm) long hard wrought steel body. The zinc plated hardened steel hasp provides added strength and weatherability. The hardened steel staple and locking eye resist cutting and sawing. The ribbed hasp plate offers extra strength, and hardened steel locking eye provides strong cut resistance. The Limited Lifetime Warranty provides peace of mind from a brand you can trust.