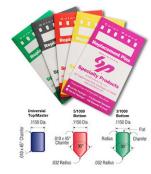

## .003 UNIVERSAL BOTTOM PIN 144 PK (.291 ) - SP291B

sp\_lock\_pin\_package\_image.png

Rating: Not Rated Yet **Price**Price Each:\$2.27

Ask a question about this product

Description SKU: SP291B

&#8226 3/1000 Increment Pins

&#8226 Bottom pins are produced with a standard nose and a flat center with radius corners on the back end

&#8226 Top and Master pins are produced with flat centers and properly chamfered corners

&#8226 Produced from full-hard #360 alloy brass

&#8226 Packed in color-coded paper envelopes for easy storage with 144 pieces (1 gross) per pack

&#8226 Sizes are marked in highly legible black ink on each envelope for quick identification

&#8226 All envelopes are resealable and can be opened/closed several times

&#8226 Type / Size: Bottom Pin / .291

1 / 1