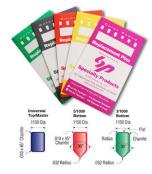

&#8226 3/1000 Increment Pins

&#8226 Bottom pins are produced with a standard nose and a flat center with radius corners on the back end

&#8226 Top and Master pins are produced with flat centers and properly chamfered corners

&#8226 Produced from full-hard #360 alloy brass

&#8226 Packed in color-coded paper envelopes for easy storage with 144 pieces (1 gross) per pack

&#8226 Sizes are marked in highly legible black ink on each envelope for quick identification

&#8226 All envelopes are resealable and can be opened/closed several times

&#8226 Type / Size: Bottom Pin / .285

1 / 1