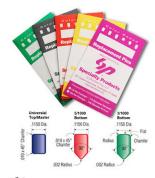

## .005 UNIVERSAL TOP PIN 144 PK (.280 ) - SP280T

sp\_lock\_pin\_package\_image.png

Rating: Not Rated Yet **Price** 

Price Each:\$2.27

Ask a question about this product

Description SKU: SP280T

&#8226 5/1000 Increment Pins

&#8226 Bottom pins are produced with a standard nose and a flat center with radius corners on the back end

&#8226 Top and Master pins are produced with flat centers and properly chamfered corners

&#8226 Produced from full-hard #360 alloy brass

&#8226 Packed in color-coded paper envelopes for easy storage with 144 pieces (1 gross) per pack

&#8226 Sizes are marked in highly legible black ink on each envelope for quick identification

&#8226 All envelopes are resealable and can be opened/closed several times

&#8226 Type / Size: Top Pin / .280

1 / 1