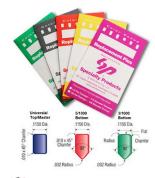

## .003 UNIVERSAL BOTTOM PIN 144 PK (.267) - SP267B

sp\_lock\_pin\_package\_image.png

Rating: Not Rated Yet **Price** 

Price Each:\$2.27

Ask a question about this product

Description SKU: SP267B

&#8226 3/1000 Increment Pins

&#8226 Bottom pins are produced with a standard nose and a flat center with radius corners on the back end

&#8226 Top and Master pins are produced with flat centers and properly chamfered corners

&#8226 Produced from full-hard #360 alloy brass

&#8226 Packed in color-coded paper envelopes for easy storage with 144 pieces (1 gross) per pack

&#8226 Sizes are marked in highly legible black ink on each envelope for quick identification

&#8226 All envelopes are resealable and can be opened/closed several times

&#8226 Type / Size: Bottom Pin / .267

1 / 1