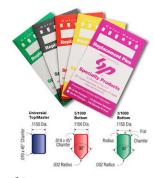

## .005 UNIVERSAL TOP PIN 144 PK (.265 ) - SP265T

sp\_lock\_pin\_package\_image.png

Rating: Not Rated Yet **Price** 

Price Each:\$2.27

Ask a question about this product

Description SKU: SP265T

&#8226 5/1000 Increment Pins

&#8226 Bottom pins are produced with a standard nose and a flat center with radius corners on the back end

&#8226 Top and Master pins are produced with flat centers and properly chamfered corners

&#8226 Produced from full-hard #360 alloy brass

&#8226 Packed in color-coded paper envelopes for easy storage with 144 pieces (1 gross) per pack

&#8226 Sizes are marked in highly legible black ink on each envelope for quick identification

&#8226 All envelopes are resealable and can be opened/closed several times

&#8226 Type / Size: Top Pin / .265

1 / 1