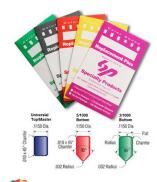

## .005 UNIVERSAL BOTTOM PIN 144 PK (.260 ) - SP260B

sp\_lock\_pin\_package\_image.png

Rating: Not Rated Yet **Price** 

Price Each:\$2.27

Ask a question about this product

Description SKU: SP260B

&#8226 5/1000 Increment Pins

&#8226 Bottom pins are produced with a standard nose and a flat center with radius corners on the back end

&#8226 Top and Master pins are produced with flat centers and properly chamfered corners

&#8226 Produced from full-hard #360 alloy brass

&#8226 Packed in color-coded paper envelopes for easy storage with 144 pieces (1 gross) per pack

&#8226 Sizes are marked in highly legible black ink on each envelope for quick identification

&#8226 All envelopes are resealable and can be opened/closed several times

&#8226 Type / Size: Bottom Pin / .260

1 / 1